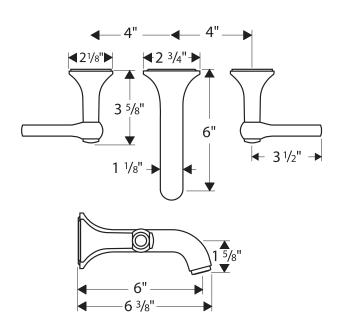

# Axor Terrano Widespread Lavatory Faucet

#### **Product Features**

- Wall mounted
- Lever handles
- Ceramic cartridges
- 6" spout
- Flow rate 2.2 gpm

## **Optional Accessories**

Grid drain 06400XX0

The measurements shown are for reference only.

Products and specifications shown are subject to change without notice.

Specification sheet revised 3/2008